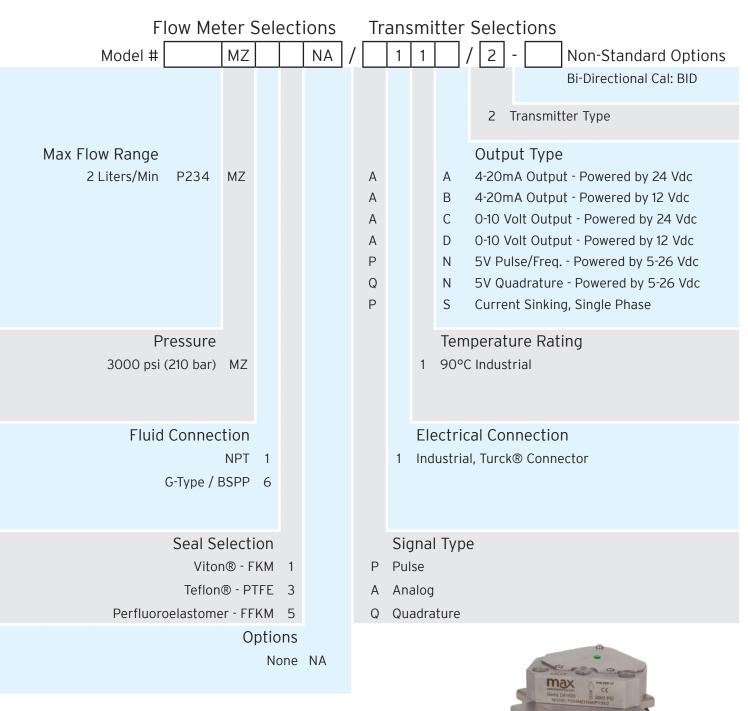

# Model P234MZ Piston Flow Meter (Frequency) 1 to 2000 cc/min

#### SPECIFICATIONS

| Flow Range                 | 1 to 2000 cc/min                                     |
|----------------------------|------------------------------------------------------|
| Accuracy (1 cP)            | $\pm$ 0.4% of reading over a 100:1 range             |
| Maximum Operating Pressure | 3000 psi (210 bar)                                   |
| Weight                     | 4.1 kg                                               |
| Recommended Filtration     | 10 micron                                            |
| Port Size(s)               | 1/4 inch NPT or G 1/4-19 BSPP                        |
| Fluids                     | Most aqueous based fluids with a pH between 4 and 12 |

#### MATERIALS OF CONSTRUCTION

| External | Stainless steel, type 316, type 304; Blue Xylan 316 fastners; |
|----------|---------------------------------------------------------------|
|          | Polycarbonate LED cover - avoid contact with solvents         |
| Wetted   | Stainless steel, type 316; Graphite; PEEK; Nickel Carbide     |
| O-Rings  | Standard: Viton®                                              |
|          | Optional: Teflon®, Perfluoroelastmer                          |

#### FREQUENCY TRANSMITTER

| Output Signal                                       | Standard: 5 Vdc, single phase                                                      |
|-----------------------------------------------------|------------------------------------------------------------------------------------|
|                                                     | Optional: Quadrature 5 Vdc, two phase<br>Current sinking, 20 mA max., single phase |
| K-Factor                                            | Single Phase: 180 pulses/cc                                                        |
|                                                     | Two Phase: 360 pulses/cc, 4x decoded                                               |
|                                                     | (90 pulses/cc/phase, 1x decoded)                                                   |
| Power Supply Requirements                           | 5-26 Vdc @ 30ma                                                                    |
| Ambient Operational Range                           | 5°C to 80°C                                                                        |
| Metered Liquid Temp Range<br>(based on 20° ambient) | 5°C to 90°C                                                                        |