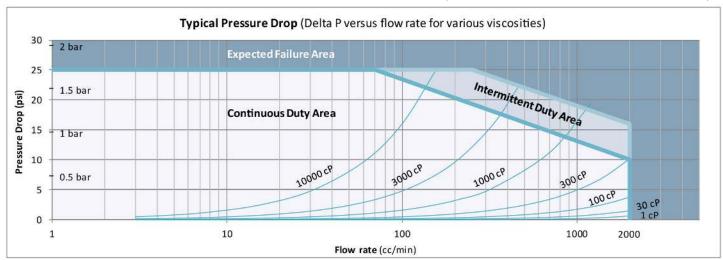

#### SPECIFICATIONS

| Flow Range                 | 1 to 2000 cc/min                                     |
|----------------------------|------------------------------------------------------|
| Accuracy (1 cP)            | $\pm$ 0.4% of reading over a 100:1 range             |
| Maximum Operating Pressure | 3000 psi (210 bar)                                   |
| Weight                     | 4.1 kg                                               |
| Recommended Filtration     | 10 micron                                            |
| Port Size(s)               | 1/4 inch NPT or G 1/4-19 BSPP                        |
| Fluids                     | Most aqueous based fluids with a pH between 4 and 12 |