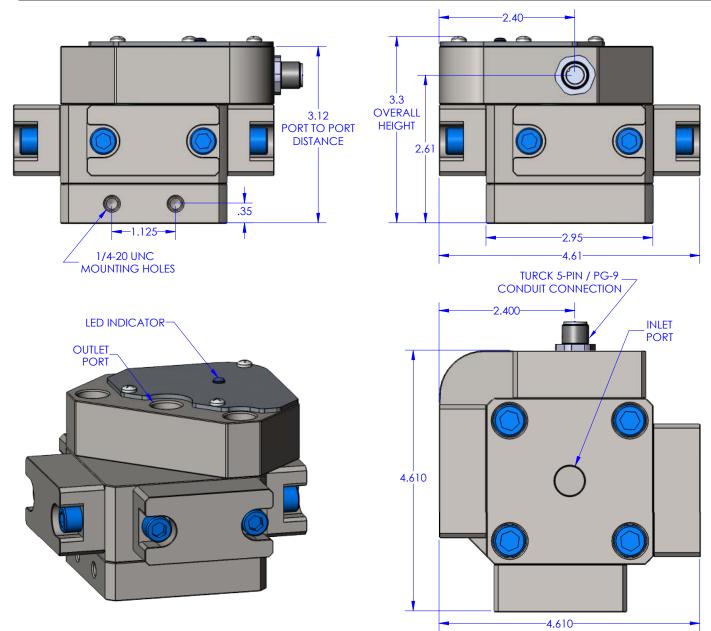

## Model P234MZ Flow Meter (Frequency)

DIMENSIONS (Not to scale)

Max Machinery, Inc. 33A Healdsburg Avenue Healdsburg, CA 95448

maxmachinery.com **T** +1 707.433.2662 P234MZF-SPEC-REV2018A ©2008-2019